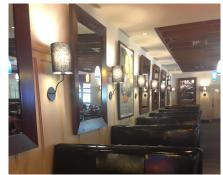

## (preview 9:00 Am)

High end furniture: Booths, wood tables, studded chairs, curved and straight black banquet booths, Fold down tables (sq to rd), Awnings & outdoor wicker furniture, Full Bar & Kitchen of Equipment, Shelving, Refrigeration, Gas Equipment. Featuring: Brick Wood Pizza Oven, Tilt Skillet, Hobart Mixer & Dishwasher and . Gorgeous Artwork & Murano Lighting, glass / China / Smallwares, Decorations, Mirrors, lockers, stainless tables and wall shelves. Two Hoods (16ft /11ft), Walkin Unit 8x14. Decorations - Air Conditioners - Pizza Preps & Sconces