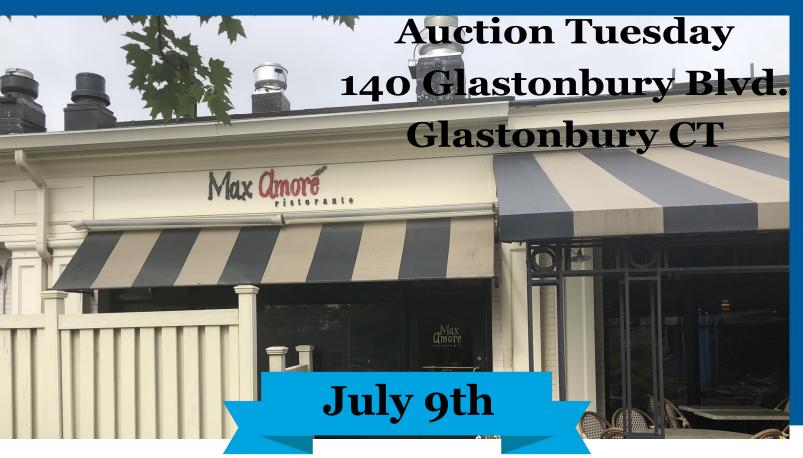

## 10:00 AM

## (preview 9:00 Am)

High end furniture: Booths, wood tables, studded chairs, curved and straight black banquet booths, Fold down tables (sq to rd), Awnings & outdoor wicker furniture, Full Bar & Kitchen of Equipment, Shelving, Refrigeration, Gas Equipment. Featuring: Brick Wood Pizza Oven, Tilt Skillet, Hobart Mixer & Dishwasher and . Gorgeous Artwork & Murano Lighting, glass / China / Smallwares, Decorations, Mirrors, lockers, stainless tables and wall shelves. Two Hoods (16ft /11ft), Walkin Unit 8x14. Decorations - Air Conditioners - Pizza Preps & Sconces