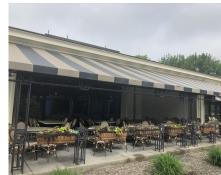

## (preview 9:00 Am)

High end furniture: Booths, wood tables, studded chairs, curved and straight black banquet booths, Fold down tables (sq to rd), Awnings & outdoor wicker furniture, Full Bar & Kitchen of Equipment, Shelving, Refrigeration, Gas Equipment. Featuring: Brick Wood Pizza Oven, Tilt Skillet, Hobart Mixer & Dishwasher and . Gorgeous Artwork & Murano Lighting, glass / China / Smallwares, Decorations, Mirrors, lockers, stainless tables and wall shelves. Two Hoods (16ft /11ft), Walkin Unit 8x14. Decorations - Air Conditioners - Pizza Preps & Sconces