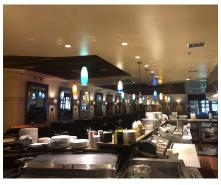

## (preview 9:00 Am)

High end furniture: Booths, wood tables, studded chairs, curved and straight black banquet booths, Fold down tables (sq to rd), Awnings & outdoor wicker furniture, Full Bar & Kitchen of Equipment, Shelving, Refrigeration, Gas Equipment. Featuring: Brick Wood Pizza Oven, Tilt Skillet, Hobart Mixer & Dishwasher and . Gorgeous Artwork & Murano Lighting, glass / China / Smallwares, Decorations, Mirrors, lockers, stainless tables and wall shelves. Two Hoods (16ft /11ft), Walkin Unit 8x14. Decorations - Air Conditioners - Pizza Preps & Sconces