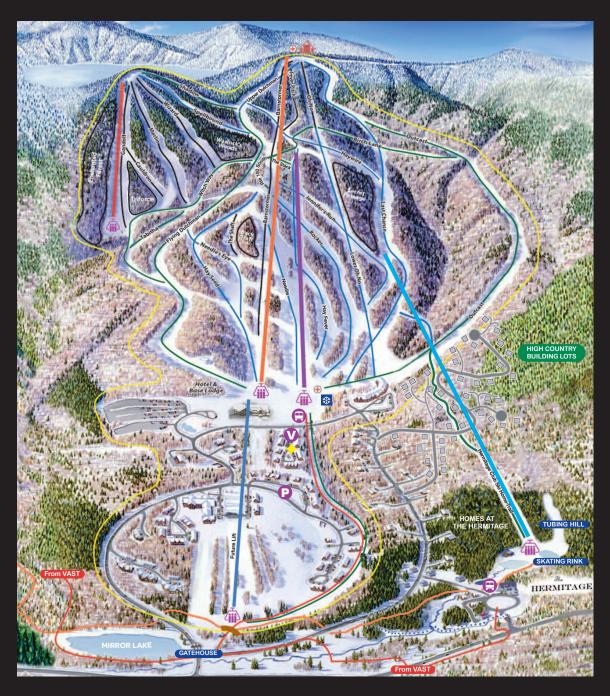

Unparalleled snow quality with continual grooming, snowmaking, on-mountain amenities, and impeccable service are hallmarks of The Hermitage Club. You won't find any lift lines, just endless powder and corduroy right up to your last run of the day.

The Hermitage offers beautifully appointed rooms, each one unique and offering the utmost in Vermont country luxury.

Treat yourself to fine dining featuring Vermont farm-to-table cuisine, exquisitely prepared by our celebrated chef. Or relax by the fire in our Pub and watch your children enjoy the ice-skating and snow tubing just out back. Then join them on the Tage, Vermont's newest quad chairlift, linking Haystack Mountain to the Inn.