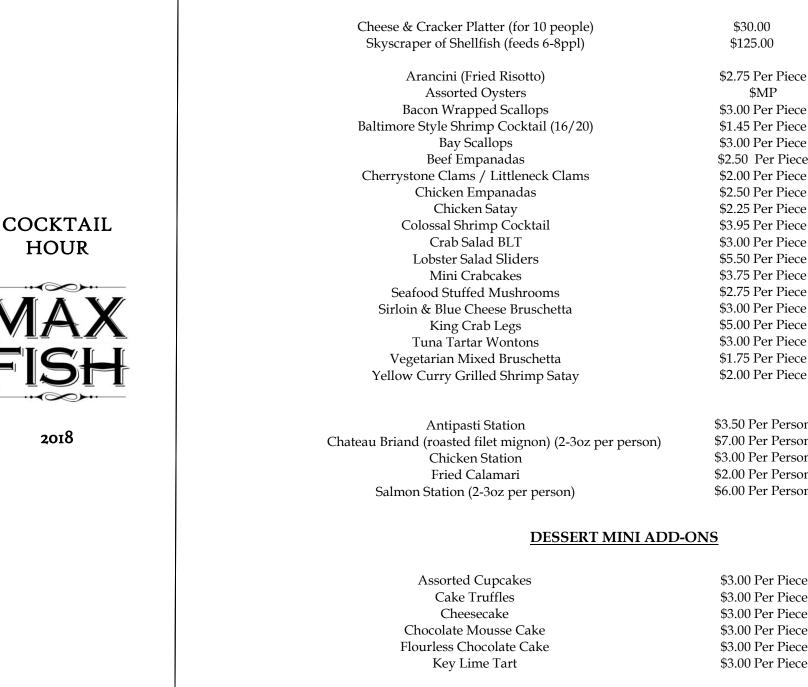

#### **APPETIZER ADD-ONS**

\$MP \$3.00 Per Piece \$1.45 Per Piece \$3.00 Per Piece \$2.50 Per Piece \$2.00 Per Piece \$2.50 Per Piece \$2.25 Per Piece \$3.95 Per Piece \$3.00 Per Piece \$5.50 Per Piece \$3.75 Per Piece \$2.75 Per Piece \$3.00 Per Piece \$5.00 Per Piece \$3.00 Per Piece \$1.75 Per Piece \$2.00 Per Piece

\$3.50 Per Person \$7.00 Per Person \$3.00 Per Person \$2.00 Per Person \$6.00 Per Person

\$3.00 Per Piece \$3.00 Per Piece