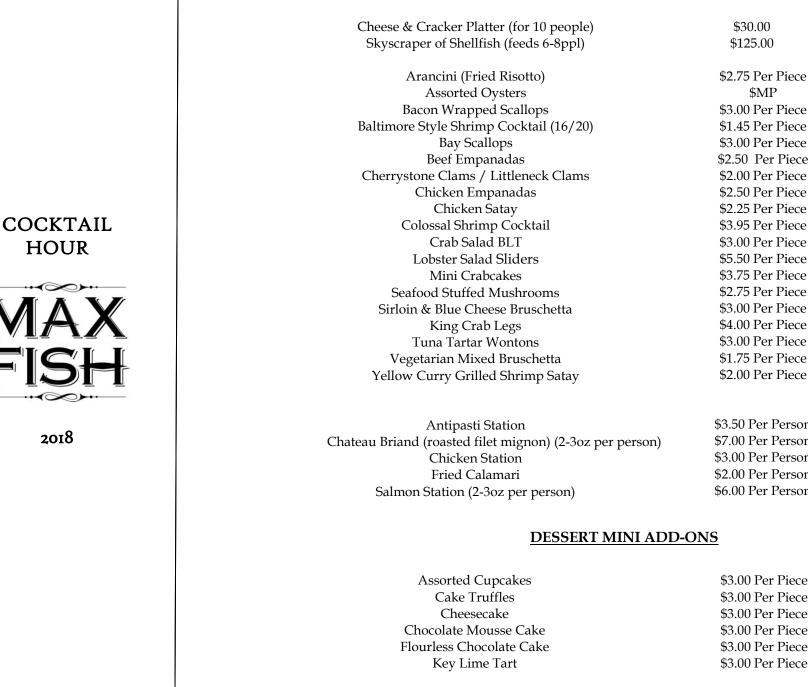

#### **APPETIZER ADD-ONS**

\$MP \$3.00 Per Piece \$1.45 Per Piece \$3.00 Per Piece \$2.50 Per Piece \$2.00 Per Piece \$2.50 Per Piece \$2.25 Per Piece \$3.95 Per Piece \$3.00 Per Piece \$5.50 Per Piece \$3.75 Per Piece \$2.75 Per Piece \$3.00 Per Piece \$4.00 Per Piece \$3.00 Per Piece \$1.75 Per Piece \$2.00 Per Piece

\$3.50 Per Person \$7.00 Per Person \$3.00 Per Person \$2.00 Per Person \$6.00 Per Person

\$3.00 Per Piece \$3.00 Per Piece